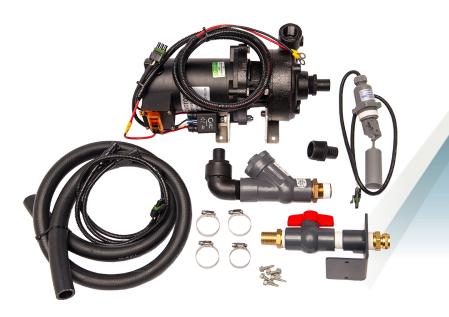

# Automatic Waste Pump-Out System

Save time on jobs with this fast-flow automatic pump-out (APO) system. No need to take time to stop and drain your waste tank, and its impeller pump requires less maintenance with no diaphragm to get easily clogged. The floatactivated system automatically pumps waste water into any suitable drain connected to sanitary sewer for true continuous cleaning.

#### **FEATURES**

- Superior impeller pump requires less maintenance.
- Reliable 1 HP, 12v DC motor outperforms other APOs.
- Saves time no need to stop the job to empty the waste tank.

### **SPECIFICATIONS**

- Flow Rate: 8-10 GPM
- Power: 20 amps, 12V DC, 240W
- Dimensions (H x W x D): 14.3 x 7.5 x 16.2 in. | 36.3 x 19.1 x 41.1 cm
- Ship Weight: 46 lbs. | 29.9 kg